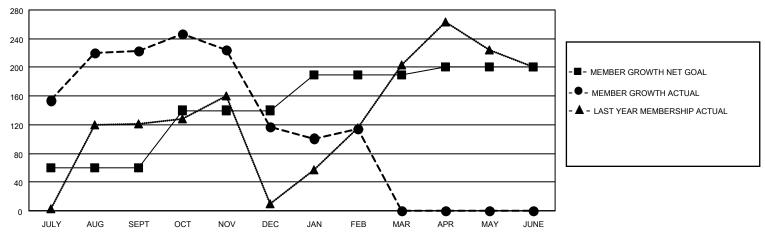

## GOALS AND ACTUAL MEMBERS CUMULATIVE

| DROPPED CLUBS: 4 |     | 59 CLUBS OF 112 ADDED 1 OR<br>MORE NEW MEMBERS | GENDER DISTRIBUTION                   |                                  |  |
|------------------|-----|------------------------------------------------|---------------------------------------|----------------------------------|--|
|                  |     | WORE NEW WEINBERG                              | MALE<br>FEMALE                        | 2,480 (59.12%)<br>1,715 (40.88%) |  |
| DROPPED MEMBERS  |     |                                                | NON BINARY PREFER NOT TO ANSWER       | 0 (0.00%)                        |  |
| DECEASED         | 5   |                                                | THE ENTITY TO MINOWER                 | 0 (0.0070)                       |  |
| CLUB CANCELLED   | 83  | CLICK HERE FOR CUMULATIVE                      | TOTAL FAMILY UNIT MEMBERS             | 3,203                            |  |
| OTHER            | 208 | MEMBERSHIP DATA                                |                                       |                                  |  |
| TOTAL            | 296 |                                                | FAMILY MEMBERS PAYING HALF DUES 1,773 |                                  |  |
|                  |     |                                                |                                       |                                  |  |