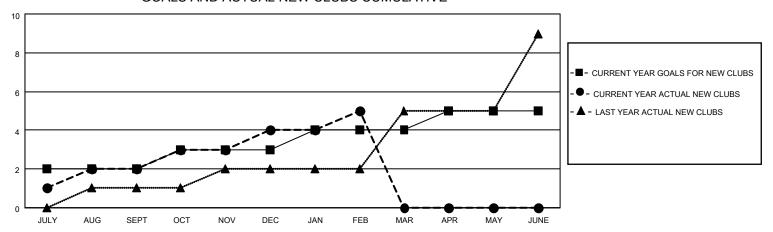

## MONTHLY MEMBERSHIP PROGRESS REPORT

LOCATION INDIA District 3234H1 Results as of: 2/28/2023

| Clubs RESULTS FOR 2022-2023 |   |   |   | Members RESULTS FOR 2022-2023 |    |     |     |
|-----------------------------|---|---|---|-------------------------------|----|-----|-----|
|                             |   |   |   |                               |    |     |     |
| JULY/AUG/SEPT               | 2 | 2 | 0 | JULY/AUG/SEPT                 | 60 | 307 | 68  |
| OCT/NOV/DEC                 | 1 | 2 | 3 | OCT/NOV/DEC                   | 80 | 65  | 171 |
| JAN/FEB/MAR                 | 1 | 1 | 1 | JAN/FEB/MAR                   | 50 | 54  | 57  |
| APR/MAY/JUNE                | 1 | 0 | 0 | APR/MAY/JUNE                  | 10 | 0   | 0   |

## GOALS AND ACTUAL NEW CLUBS CUMULATIVE



## GOALS AND ACTUAL MEMBERS CUMULATIVE



| DROPPED CLUBS: 4 |     | 59 CLUBS OF 112 ADDED 1 OR<br>MORE NEW MEMBERS | GENDER DISTRIBUTION                   |                                  |  |
|------------------|-----|------------------------------------------------|---------------------------------------|----------------------------------|--|
|                  |     | WORE NEW WEINBERG                              | MALE<br>FEMALE                        | 2,480 (59.12%)<br>1,715 (40.88%) |  |
| DROPPED MEMBERS  |     |                                                | NON BINARY PREFER NOT TO ANSWER       | 0 (0.00%)                        |  |
| DECEASED         | 5   |                                                | THE ENTITY TO MINOWER                 | 0 (0.0070)